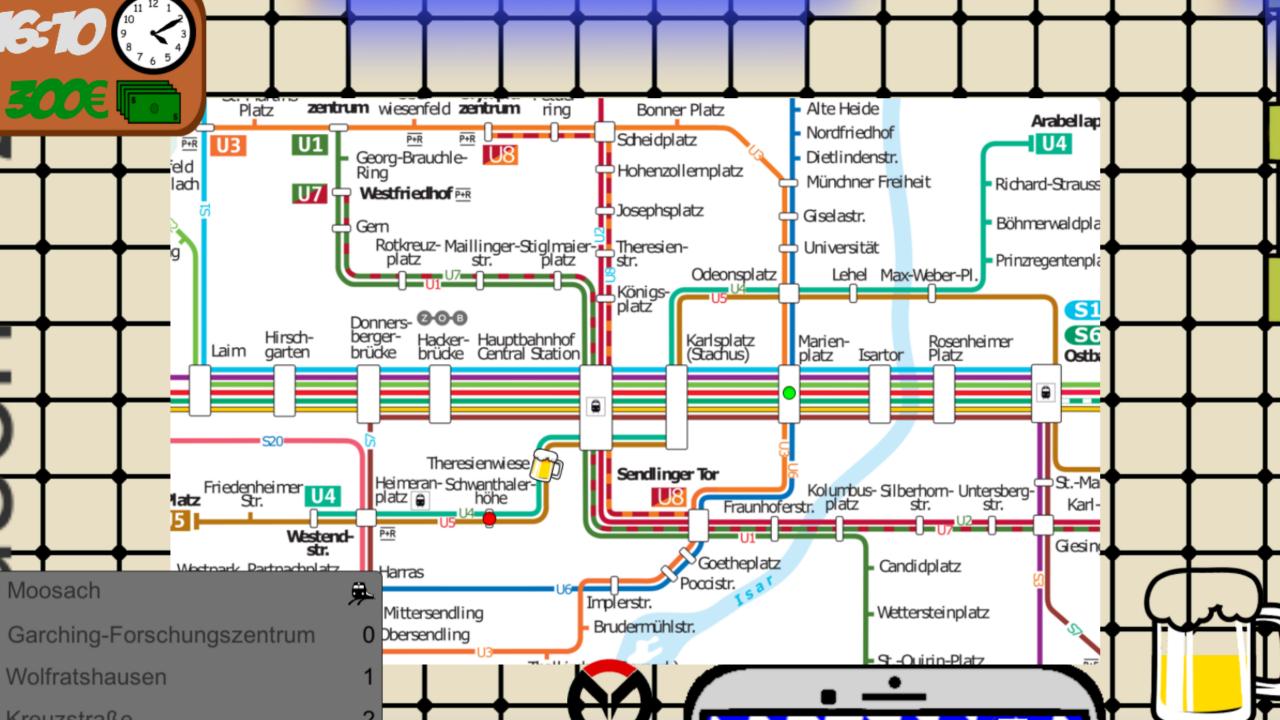

| · |                          |          |                      |                         |                |                |            |                       |               |                  |                |                              |  |



nymepaa Al Munich Overward Al Spawner 18 /2 Watting Area Manager: Waiting Areas navespace Hundrame Waiting Point (Seelar) namespace station 1 NR conholler 12 Astor Al character inspoter 1Chorbehaviour 1 Chabelaviar On Goal Received higgister / Ingerction Goto Wathy Point Leave Station scharacter inspector namespace character

# Level 1 Complete!



Main Menu





## Single Default Station



## **Custom Stations**

## **Conclusions**

Keeping references to deleted scenes is bad. You better unsubscribe from events...





## The game was fun...



... but extremely unfinished.





# **Conclusions**



Too many features.

Play your game, not just your features!



S2.csv

S3.csv

S4.csv

S6.csv

S7.csv

S8.csv S20.csv

stations.csv

U1.csv

U2.csv

U3.csv

U4.csv

U5.csv

U6.csv

U7.csv

U8.csv

## Too much time went into realism, when randomness would've been sufficient.

|           |            |            |          | _         |               | ٠.        |            |            |            | 18         | _           | 1-1       | 14          |              |           | ٧         |            |            |              |            |               |             |         |         |
|-----------|------------|------------|----------|-----------|---------------|-----------|------------|-----------