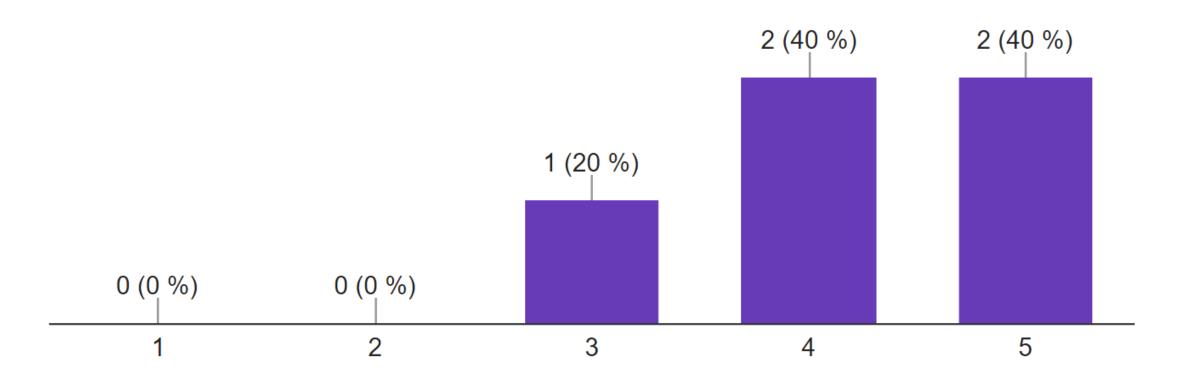

|                      |                         |                |                |            |                       |               |                  |                |                              |  |



nymepaa Al Munich Overward Al Spawner 18 /2 Watting Area Manager: Waiting Areas navespace Hundrame Waiting Point (Seelar) namespace station 1 NR conholler 12 Astor Al character inspoter 1Chorbehaviour 1 Chabelaviar On Goal Received higgister / Ingerction Goto Wathy Point Leave Station scharacter inspector namespace character

# Level 1 Complete!



Main Menu





## Single Default Station



## **Custom Stations**

## **Conclusions**

Keeping references to deleted scenes is bad. You better unsubscribe from events...





## The game was fun...



... but extremely unfinished.





# **Conclusions**



Too many features.

Play your game, not just your features!



S2.csv

S3.csv

S4.csv

S6.csv

S7.csv

S8.csv S20.csv

stations.csv

U1.csv

U2.csv

U3.csv

U4.csv

U5.csv

U6.csv

U7.csv

U8.csv

## Too much time went into realism, when randomness would've been sufficient.

|           |            |            |          | _         |               | ٠.        |            |            |            | 18         | _           | 1-1       | 14          |              |           | ٧         |            |            |              |            |               |             |         |         |
|-----------|------------|------------|----------|-----------|---------------|-----------|------------|------------|------------|------------|-------------|-----------|-----