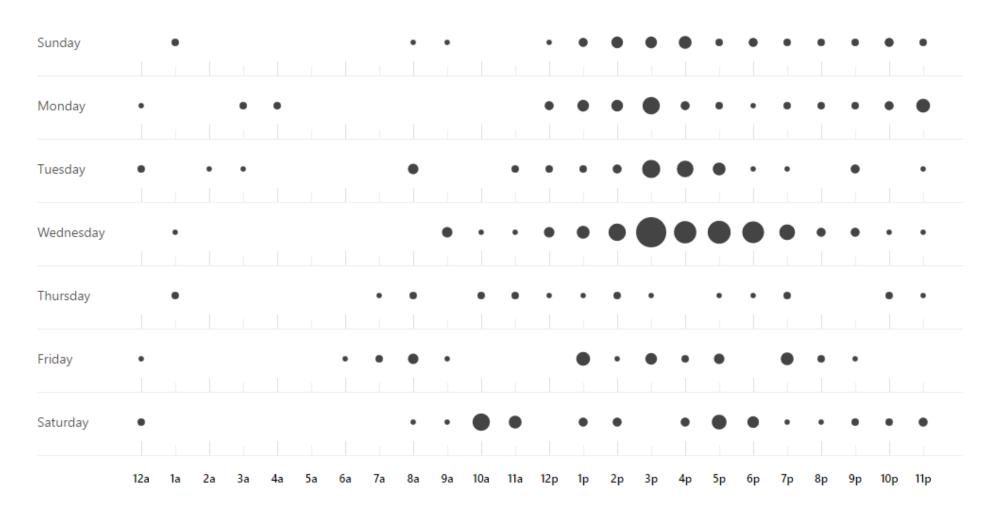

|
|           |            |            |          |           |               |           |            |            |            |            |             |           |             |              |           |           |            |            |              |            |               |             |         |         |
|           |            |            |          |           |               |           |            |            |            |            |             |           |             |              |           |           |            |            |              |            |               |             |         |         |



## Use issue tracking from the start.





More detailed design & documentation.

## Meeting in person is more valuable: Git Statistics