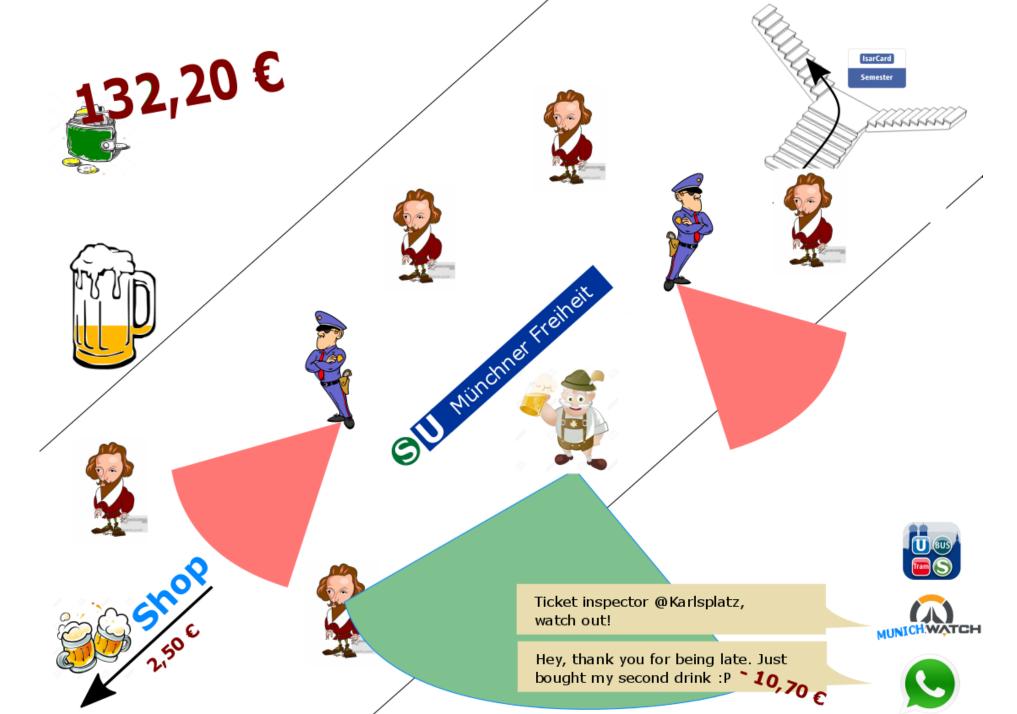

### Marten

Haha Jingyi and Joseph still missing! xD10:44

Ohhhhhhh!!! Guess who's gonna pay for our beer this year!!!

#josephPaysDotCom 🔰 🔰 🐚

10:50

### Marten

Haha Jingyi and Joseph still missing! xD10:44

Ohhhhhhh!!! Guess who's gonna pay for our beer this year!!!

#josephPaysDotCom 📗 🐚 🐚

### **Dominik**

Faaaaaaaaaaaaaaaaaaaaaacc CCCCCCCCCCCCCC\*\*\*\*\*\*\*\*\*\*!!!!!!!!

11:56 <

| 6          |                    | Ongoing    |             |              |                   |       |          |                        | Functional         | al Minimum             |                          |                           | Low      | Target               |                         | Desired Target |            |                       |               |                  |                |                              |
|------------|--------------------|------------|-------------|--------------|-------------------|-------|----------|------------------------|--------------------|------------------------|--------------------------|---------------------------|----------|----------------------|-------------------------|----------------|------------|-----------------------|---------------|------------------|----------------|------------------------------|
| <- Working |                    | Design Doc | Concept Art | Physical Pr. | Introduce<br>Bugs | Fix E | ıgs      | Character<br>Mechanics | Database<br>System | One<br>Subway<br>Route | One<br>Subway<br>Station | Al / Ticket<br>Inspectors | Basic UI | All Subway<br>Routes | Graphics<br>(w/o Anim.) | Fast<br>orward | Animations | Difficulty<br>Scaling | Field of View | Random<br>Events | Advanced<br>UI | All Train<br>Routes<br>(U+S) |
| Physical P | Week 43            |            |             |              |                   |       |          |                        |                    |                        |                          |                           |          |                      |                         |                |            |                       |               |                  |                |                              |
| Phys       | Week 44<br>Week 45 |            |             |              |                   |       |          |                        |                    |                        |                          |                           |          |                      |                         |                |            |                       |               |                  |                |                              |
|            | Week 46            |            |             |              |                   |       |          |                        |                    |                        |                          |                           |          |                      |                         |                |            |                       |               |                  |                |                              |
| Interim    | Week 47            |            |             |              |                   |       |          |                        |                    |                        |                          |                           |          |                      |                         |                |            |                       |               |                  |                |                              |
|            | Week 48            |            |             |              |                   |       |          |                        |                    |                        |                          |                           |          |                      |                         |                |            |                       |               |                  |                |                              |
| Alpha      | Week 49            |            |             |              |                   |       | <b>-</b> |                        |                    |                        |                          |                           |          |                      |                         |                |            |                       |               |                  |                |                              |
| ₹          | Week 50<br>Week 51 |            |             |              |                   |       |          |                        |                    |                        |                          |                           |          |                      |                         |                |            |                       |               |                  |                |                              |
|            | Week 52            |            |             |              |                   |       |          |                        |                    |                        |                          |                           |          |                      |                         |                |            |                       |               |                  |                |                              |
|            | Week 1             |            |             |              |                   |       |          |                        |                    |                        |                          |                           |          |                      |                         |                |            |                       | 1             |                  |                |                              |
|            | Week 2             |            |             |              |                   |       |          |                        |                    |                        |                          |                           |          |                      |                         |                |            |                       |               |                  |                |                              |
| Test       | Week 3             |            |             |              |                   |       |          |                        |                    |                        |                          |                           |          |                      |                         |                |            |                       |               |                  |                |                              |
| Final      | Week 4             |            |             |              |                   |       |          |                        |                    |                        |                          |                           |          |                      |                         |                |            |                       |               |                  |                |                              |
| Fir        | Week 5             |            |             |              |                   |       |          |                        |                    |                        |                          |                           |          |                      |                         |                |            |                       |               |                  |                |                              |
|            |                    |            |             |              |                   |       |          |                        |                    |                        |                          |                           |          |                      |                         |                |            |                       |               |                  |                | <del>-</del> 1               |
|            |                    |            |             |              |                   |       |          |                        |                    |                        |                          |                           |          |                      |                         |                |            |                       |               |                  |                |                              |