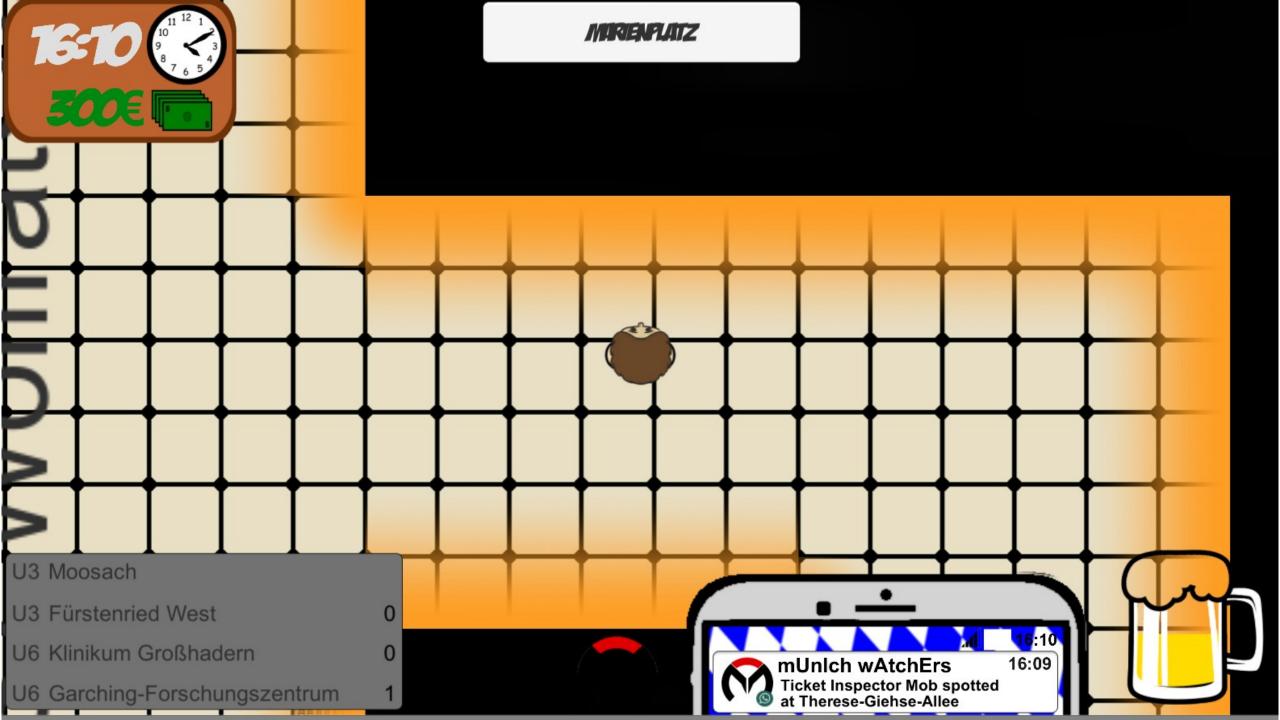

·                      | · |                          |          |                      |                         |                |                |            |                       |               |                  |                |                              |  |



nymepaa Al Munich Overward Al Spawner 18 /2 Watting Area Manager: Waiting Areas navespace Hundrame Waiting Point (Seelar) namespace station 1 NR conholler 12 Astor Al character inspoter 1Chorbehaviour 1 Chabelaviar On Goal Received higgister / Ingerction Goto Wathy Point Leave Station scharacter inspector namespace character

# Level 1 Complete!



Main Menu





## Single Default Station



## **Custom Stations**

## **Conclusions**

Keeping references to deleted scenes is bad. You better unsubscribe from events...





## The game was fun...



... but extremely unfinished.





# **Conclusions**



Too many features.

Play your game, not just your features!



S2.csv

S3.csv

S4.csv

S6.csv

S7.csv

S8.csv S20.csv

stations.csv

U1.csv

U2.csv

U3.csv

U4.csv

U5.csv

U6.csv

U7.csv

U8.csv

## Too much time went into realism, when randomness would've been sufficient.

|           |            |            |          | _         |               | ٠.        |            |            |            | 18         | _           | 1-1       | 14          |              |           | ٧         |            |            |              |            |               |             |         |         |
|-----------|------------|------------|----------|-----------|---------------|-----------|------------|---------