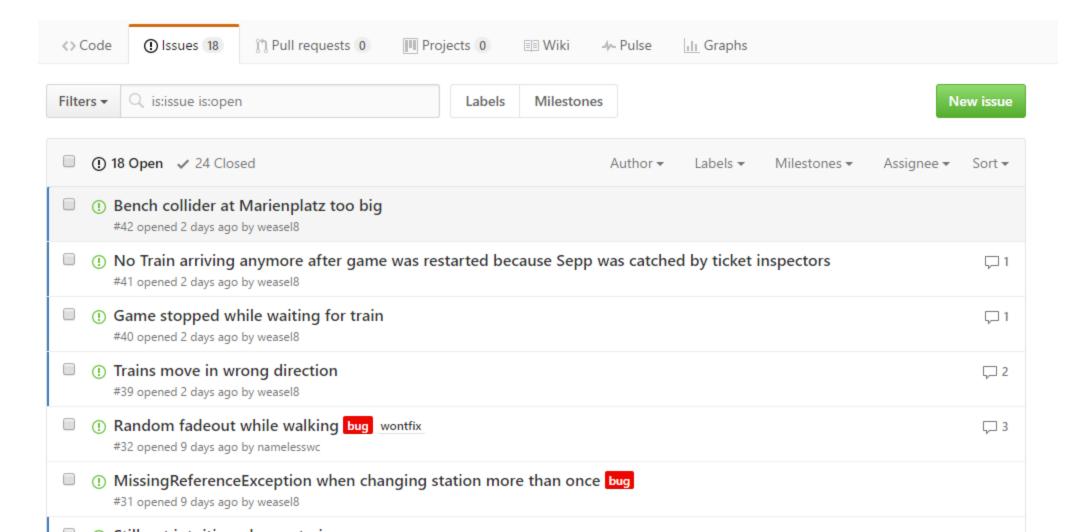

|            |            |              |            |               |             |         |         |
|           |            |            |          |           |               |           |            |            |            |            |             |           |             |              |           |           |            |            |              |            |               |             |         |         |
|           |            |            |          |           |               |           |            |            |            |            |             |           |             |              |           |           |            |            |              |            |               |             |         |         |



## Use issue tracking from the start.





More detailed design & documentation.

## Meeting in person is more valuable: Git Statistics