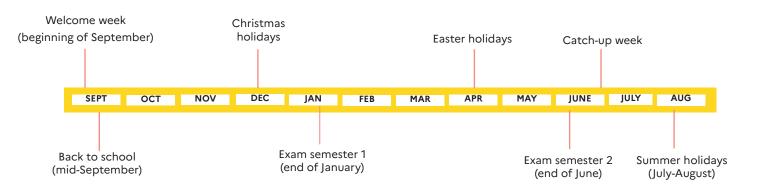

Module selection

Students can choose courses from different study programs (both BSc and MSc).

Semester dates

Fall semester : September-January Spring semester : February - June

## **CALENDER DATES**

| Language of studies                | French                                                                                                                                                                                                         |
|------------------------------------|----------------------------------------------------------------------------------------------------------------------------------------------------------------------------------------------------------------|
| Language level requirements        | Ensam requires the official french certificates (DELF, TCF). Certifications from language professors are not accepted. The recquired level, permiting student to follow classes in French, is B1.              |
| French class                       | Mandatory. Only for Incoming student.                                                                                                                                                                          |
| English or Spanish language course | Student could also take part in different English or Spanish courses (on B1, B2 and C1 levels) during the semester.                                                                                            |
| Accomodation                       | ENSAM provides accomodation in CROUS dormitories located close to the campus. Rooms and studios are available and the monthly rate can go from around 260 to 370 euros, depending on the type of accomodation. |
| International Student Tutoring     | Ensam is strongly supported by the local student associations.  Mentor program available.                                                                                                                      |